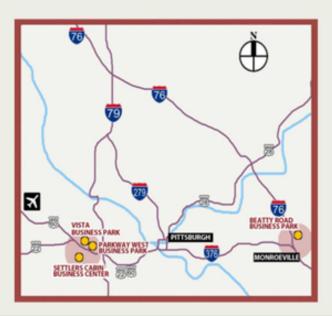

## **Parkway West Business Park**

519 Parkway View Drive

5,880 Total Square Feet 882 Square Feet of Finished Office