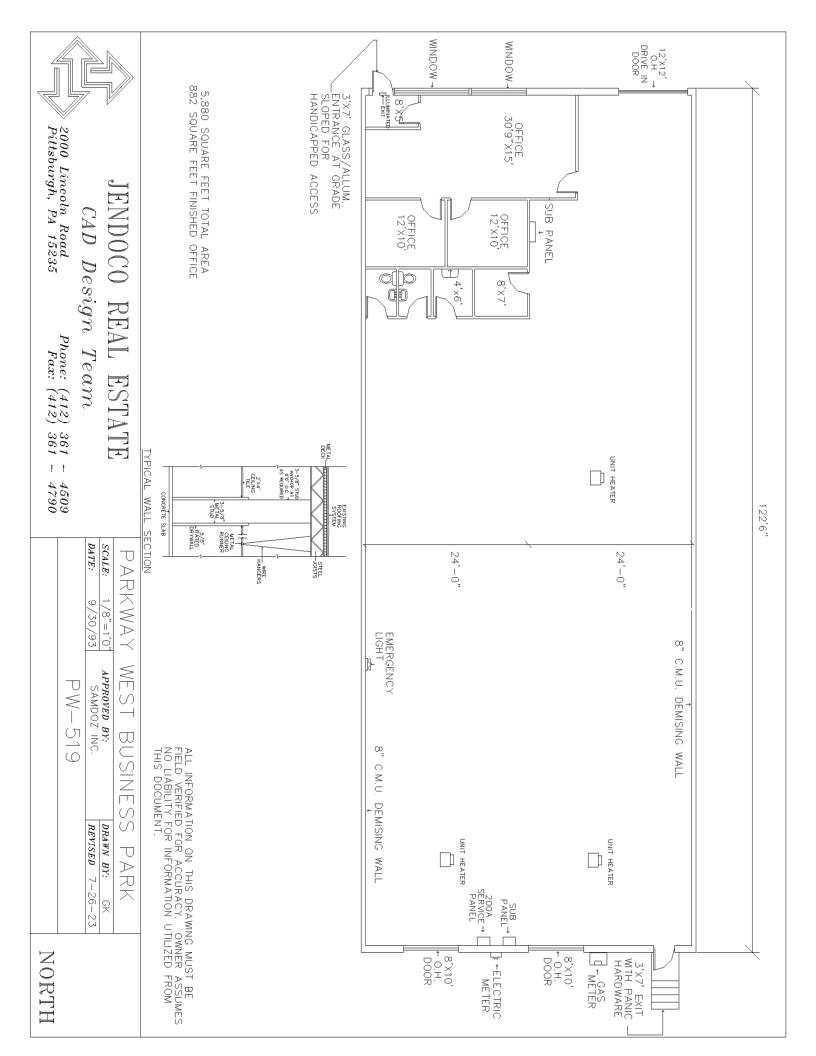

## **Parkway West Business Park**

519 Parkway View Drive

5,880 Total Square Feet 882 Square Feet of Finished Office

#### **MAIN FEATURES**

-Clear Height: 16ft. Above finished floor to

underside of structural steel
-Exterior: Insulated wall panel
-Glass wall system at offices

### UTILITIES

Electric: 120/208 volt, three phase four wire

**Natural Gas: Equitable** 

Water & Sewage: Robinson Twp.

#### **MISCELLANEOUS**

Ample truck access and maneuvering 4 ft. high loading docks 24 hour, 7 day a week access

Contact Meredith Calfe, Pierre Brun - T 412-361-4509 F 412-361-4790 - Internet www.jendoco-re.com