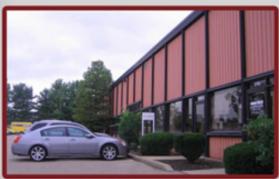

## **Parkway West Business Park**

519 Parkway View Drive

5,880 Total Square Feet 882 Square Feet of Finished Office

#### **MAIN FEATURES**

-Clear Height: 16ft. Above finished floor to

underside of structural steel
-Exterior: Insulated wall panel
-Glass wall system at offices