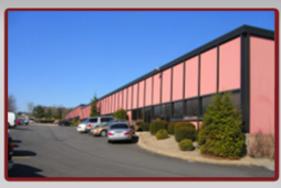

## **Parkway West Business Park**

519 Parkway View Drive

5,880 Total Square Feet 882 Square Feet of Finished Office

#### **MAIN FEATURES**

-Clear Height: 16ft. Above finished floor to

underside of structural steel
-Exterior: Insulated wall panel
-Glass wall system at offices