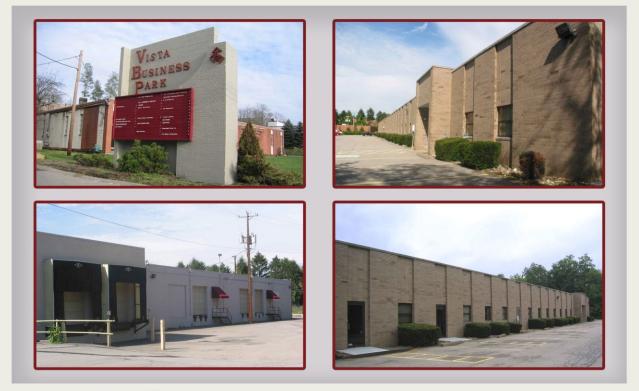

# Vista Business Park 210 Vista Park Drive

#### MAIN FEATURES

-Clear Height: 12ft. Above finished floor to underside of structural steel -Exterior: Insulated wall panel -Glass wall system at offices

#### MISCELLANEOUS

Ample truck access and maneuvering 4 ft. high loading docks 24 hour, 7 day a week access