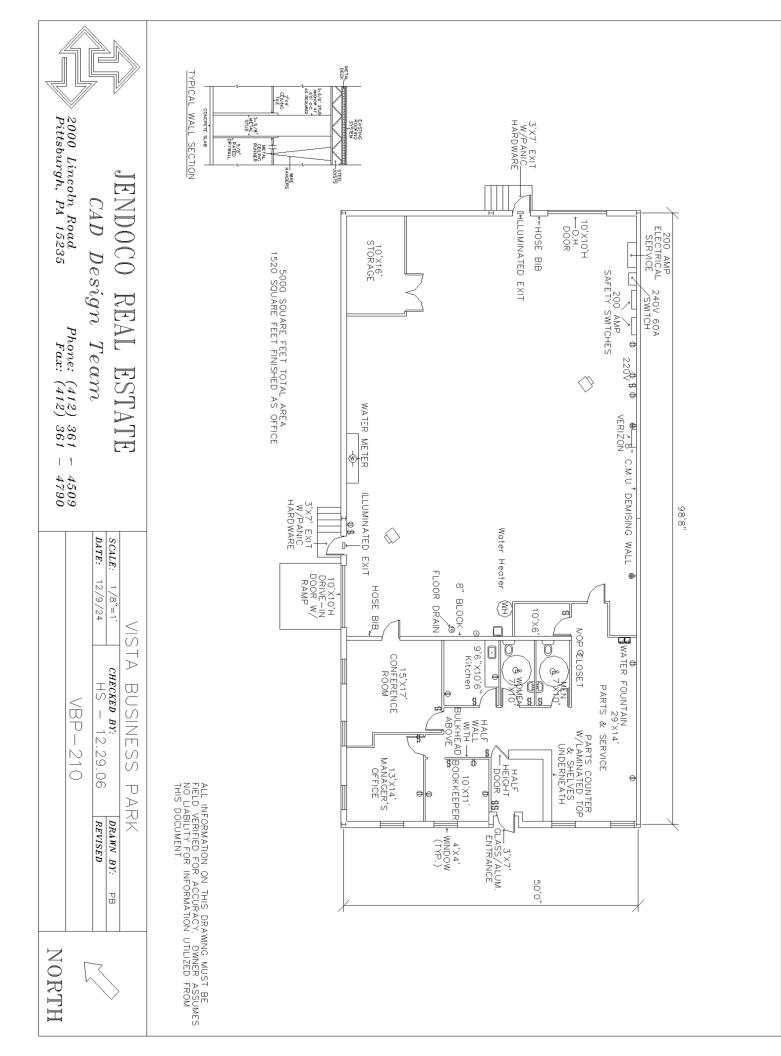

## 5,000 Total Square Feet 1,520 Square Feet of Finished Office

#### MAIN FEATURES

-Clear Height: 12ft. Above finished floor to underside of structural steel -Exterior: Insulated wall panel -Glass wall system at offices

#### UTILITIES

Electric: 120/208 volt, three phase four wire Natural Gas: Equitable Water & Sewage: Robinson Twp.