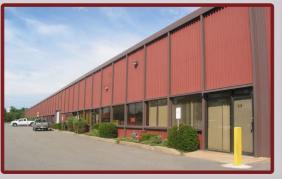

### Vista Business Park

925 Vista Park Drive

3,408 Total Square Feet
1,620 Square Feet of Finished Office

#### **MAIN FEATURES**

-Clear Height: 17ft. Above finished floor to underside of structural steel

- -Exterior: Insulated wall panel
- -Glass wall system at offices

#### **MISCELLANEOUS**

Ample truck access and maneuvering 4 ft. high loading docks 24 hour, 7 day a week access

3,408 SQUARE FEET TOTAL AREA 1,620 SQUARE FEET FINISHED AS OFFICE

ALL INFORMATION ON THIS DRAWING MUST BE FIELD VERIFIED FOR ACCURACY. OWNER ASSUMES NO LIABILITY FOR INFORMATION UTILIZED FROM THIS DOCUMENT.