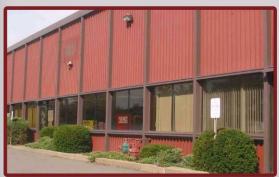

### Vista Business Park

925 Vista Park Drive

3,408 Total Square Feet
1,620 Square Feet of Finished Office

#### **MAIN FEATURES**

-Clear Height: 17ft. Above finished floor to underside of structural steel

- -Exterior: Insulated wall panel
- -Glass wall system at offices

#### **MISCELLANEOUS**

Ample truck access and maneuvering 4 ft. high loading docks 24 hour, 7 day a week access

3,408 SQUARE FEET TOTAL AREA 1,620 SQUARE FEET FINISHED AS OFFICE

ALL INFORMATION ON THIS DRAWING MUST BE FIELD VERIFIED FOR ACCURACY. OWNER ASSUMES NO LIABILITY FOR INFORMATION UTILIZED FROM THIS DOCUMENT.