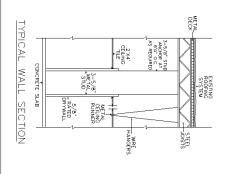

#### **MAIN FEATURES**

-Clear Height: 17ft. Above finished floor to underside of structural steel

- -Exterior: Insulated wall panel
- -Glass wall system at offices