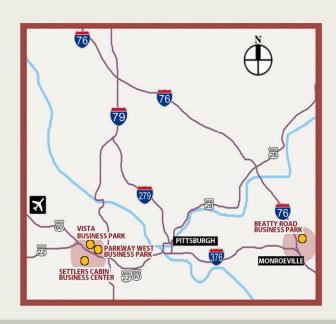

### Vista Business Park

925 Vista Park Drive

3,408 Total Square Feet
1,620 Square Feet of Finished Office

VBP-925

 $\supset$ 

BUSINESS

PARK

2000 Lincoln Road Pittsburgh, PA 15235

Phone: (412) 361 -Fax: (412) 361 -4509 4790

NORTH