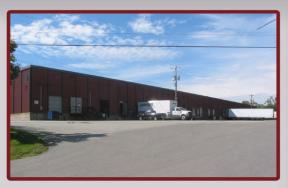

### Vista Business Park

925 Vista Park Drive

3,408 Total Square Feet
1,620 Square Feet of Finished Office

#### **MAIN FEATURES**

-Clear Height: 17ft. Above finished floor to underside of structural steel

- -Exterior: Insulated wall panel
- -Glass wall system at offices

#### **MISCELLANEOUS**

Ample truck access and maneuvering 4 ft. high loading docks 24 hour, 7 day a week access

3,408 SQUARE FEET TOTAL AREA 1,620 SQUARE FEET FINISHED AS OFFICE

ALL INFORMATION ON THIS DRAWING MUST BE FIELD VERIFIED FOR ACCURACY. OWNER ASSUMES NO LIABILITY FOR INFORMATION UTILIZED FROM THIS DOCUMENT.