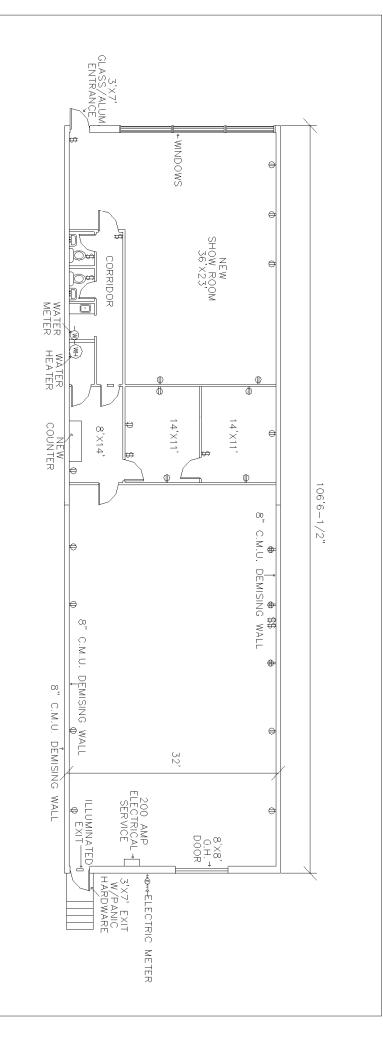

### Vista Business Park

925 Vista Park Drive

3,408 Total Square Feet
1,620 Square Feet of Finished Office

#### **MISCELLANEOUS**

Ample truck access and maneuvering 4 ft. high loading docks 24 hour, 7 day a week access

3,408 SQUARE FEET TOTAL AREA 1,620 SQUARE FEET FINISHED AS OFFICE

ALL INFORMATION ON THIS DRAWING MUST BE FIELD VERIFIED FOR ACCURACY. OWNER ASSUMES NO LIABILITY FOR INFORMATION UTILIZED FROM THIS DOCUMENT.