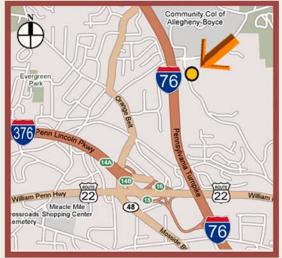

## Beatty Road Business Park 616-C Beatty Road

2,838 Total Square Feet 1,195 Square Feet of Finished Office