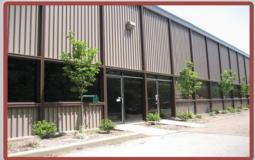

### MAIN FEATURES

- Clear Height: 17ft. Above finished floor to
- underside of structural steel
- Exterior: Insulated wall panel
- Glass wall system at offices

#### MISCELLANEOUS

- Ample truck access and maneuvering
- 4 ft. high loading docks and overhead door at grade
- 24 hour, 7 day a week access

Contact Bob Lloyd - T 412-361-4509 F 412-361-4790 - Internet www.jendoco-re.com