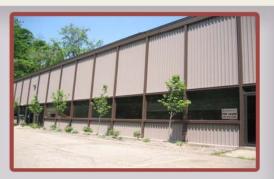

### MAIN FEATURES

- Clear Height: 17ft. Above finished floor to
- underside of structural steel
- Exterior: Insulated wall panel
- Glass wall system at offices