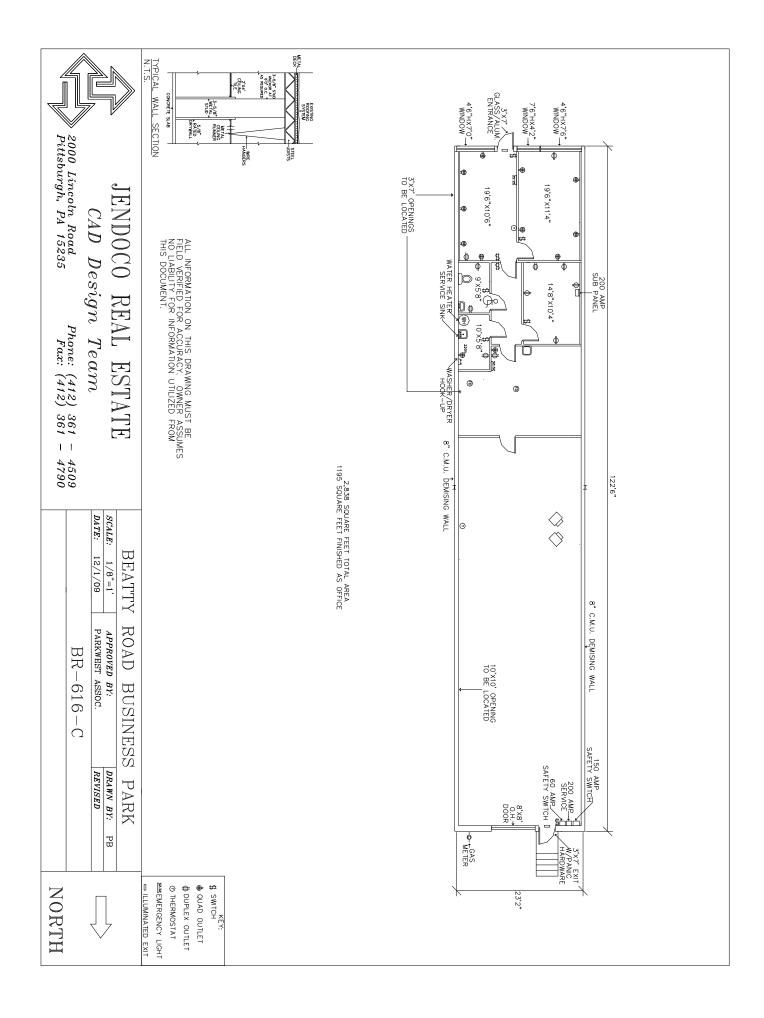

## Beatty Road Business Park 616-C Beatty Road

2,838 Total Square Feet 1,195 Square Feet of Finished Office

### MAIN FEATURES

- Clear Height: 17ft. Above finished floor to
- underside of structural steel
- Exterior: Insulated wall panel
- Glass wall system at offices

#### UTILITIES

- Electric: 120/208 volt, three phase four wire
- Natural Gas: Columbia Gas
- Water & Sewage: Monroeville.