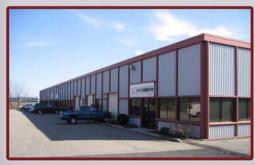

## Parkway West Business Park

**401 Parkway View Drive** 

4,080 Total Square Feet
977 Square Feet of Finished Office

### **MAIN FEATURES**

-Clear Height: 16ft. Above finished floor to

underside of structural steel

-Exterior: Insulated wall panel

-Glass wall system at offices