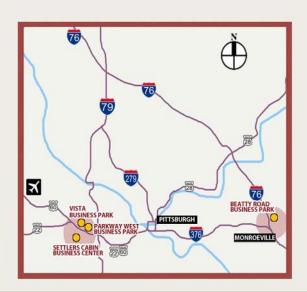

## Parkway West Business Park

**401 Parkway View Drive** 

4,080 Total Square Feet
977 Square Feet of Finished Office

### **MISCELLANEOUS**

Ample truck access and maneuvering 4 ft. high loading docks 24 hour, 7 day a week access

Contact Bob Lloyd - T 412-361-4509 F 412-361-4790 - Internet www.jendoco-re.com