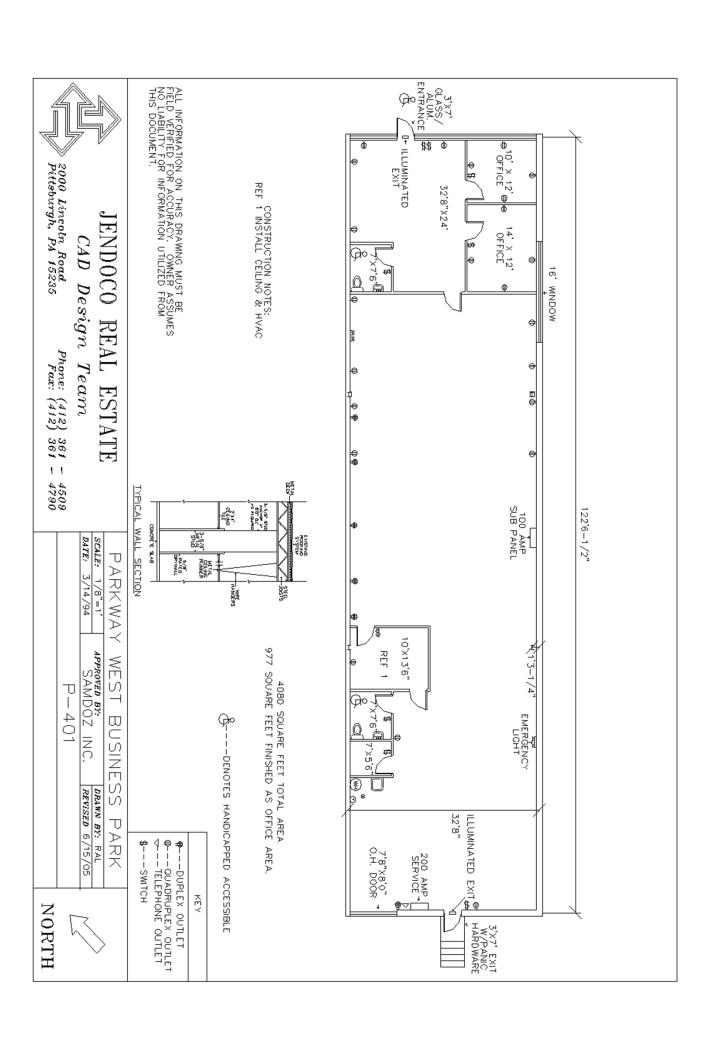

## Parkway West Business Park

**401 Parkway View Drive** 

4,080 Total Square Feet
977 Square Feet of Finished Office

### **MAIN FEATURES**

-Clear Height: 16ft. Above finished floor to

underside of structural steel

-Exterior: Insulated wall panel

-Glass wall system at offices