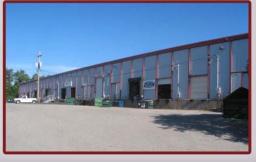

## Parkway West Business Park

**401 Parkway View Drive** 

4,080 Total Square Feet
977 Square Feet of Finished Office

### **MAIN FEATURES**

-Clear Height: 16ft. Above finished floor to

underside of structural steel

-Exterior: Insulated wall panel

-Glass wall system at offices

### **MISCELLANEOUS**

Ample truck access and maneuvering 4 ft. high loading docks 24 hour, 7 day a week access

Contact Bob Lloyd - T 412-361-4509 F 412-361-4790 - Internet www.jendoco-re.com