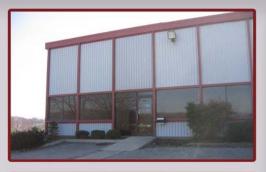

## Parkway West Business Park

**401 Parkway View Drive** 

4,080 Total Square Feet
977 Square Feet of Finished Office

### **MAIN FEATURES**

-Clear Height: 16ft. Above finished floor to

underside of structural steel

-Exterior: Insulated wall panel

-Glass wall system at offices