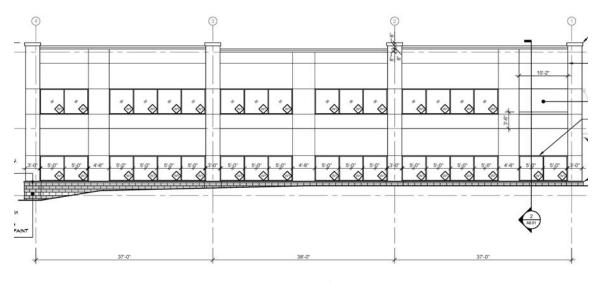

1 NORTH ELEVATION A4.02 SCALE: 1/8" = 1-0"

2 EAST ELEVATION (A4.02) SCALE: 1/8" = 1-0"

1 SOUTH ELEVATION A4.01 SCALE: 1/8" = 1"-0"

2 WEST ELEVATION 44.01 SCALE: 1/8" = 1-0"