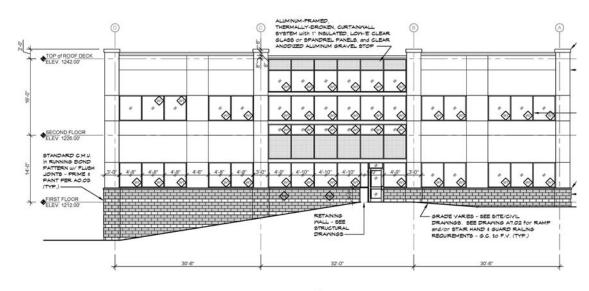

1 NORTH ELEVATION A4.02 SCALE: 1/8" = 1-0"

2 EAST ELEVATION (A4.02) SCALE: 1/8" = 1-0"

1 SOUTH ELEVATION A4.01 SCALE: 1/8" = 1"-0"

2 WEST ELEVATION 44.01 SCALE: 1/8" = 1-0"