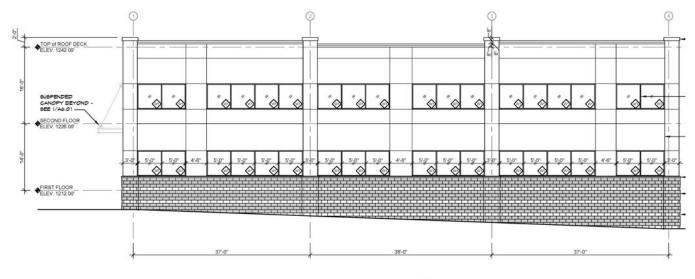

1 NORTH ELEVATION A4.02 SCALE: 1/8" = 1-0"

2 EAST ELEVATION (A4.02) SCALE: 1/8" = 1-0"

1 SOUTH ELEVATION A4.01 SCALE: 1/8" = 1"-0"

2 WEST ELEVATION 44.01 SCALE: 1/8" = 1-0"