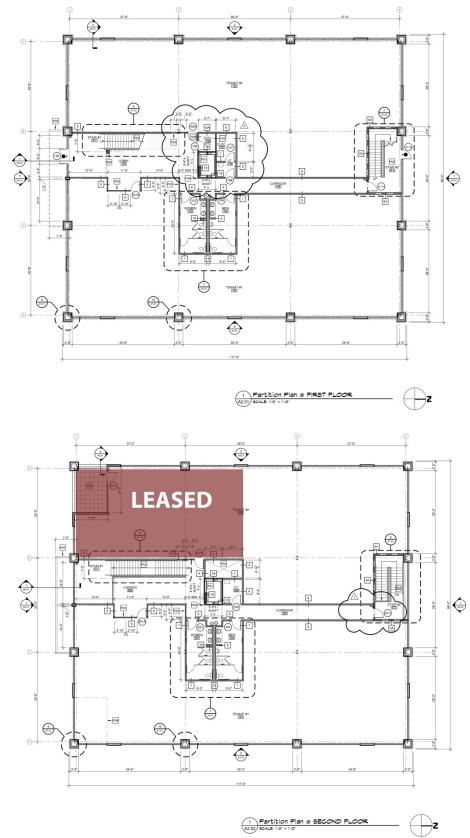

## New Class A Office Building Brandt School Road, Franklin Park Borough

22,000 SF
Available Jan/Feb 2014
Two Story Building
Energy Efficient
100% Sprinklered
Free Parking
Custom Built to requirements
I-79 Exit # 73 - Wexford/Route 910