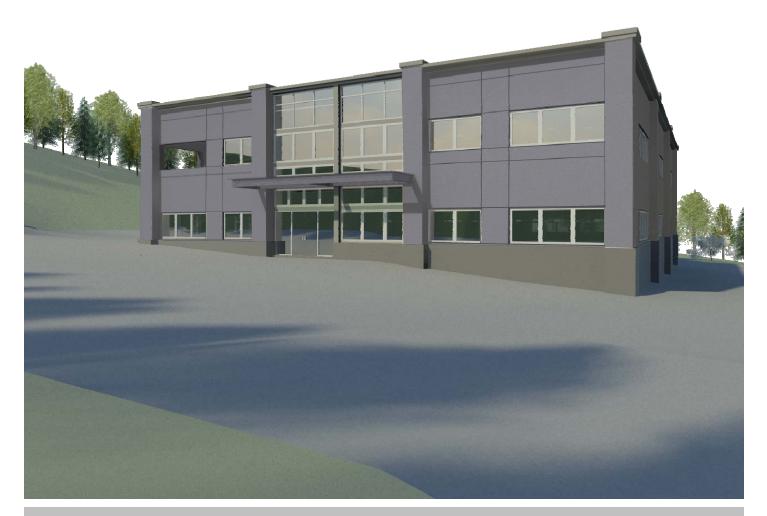

## New Class A Office Building Brandt School Road, Franklin Park Borough

22,000 SF
Available Jan/Feb 2014
Two Story Building
Energy Efficient
100% Sprinklered
Free Parking
Custom Built to requirements
I-79 Exit # 73 - Wexford/Route 910