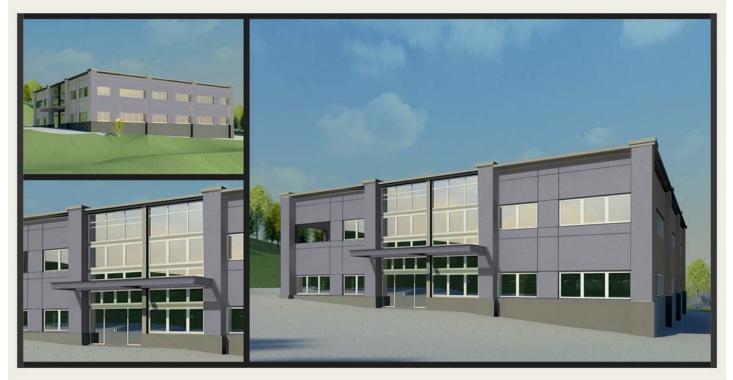

## New Class A Office Building Brandt School Road, Franklin Park Borough

22,000 SF
Available Jan/Feb 2014
Two Story Building
Energy Efficient
100% Sprinklered
Free Parking
Custom Built to requirements
I-79 Exit # 73 - Wexford/Route 910