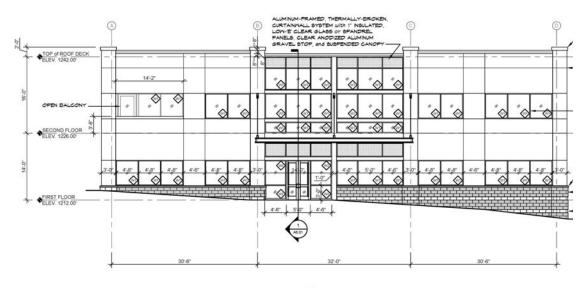

1 NORTH ELEVATION A4.02 SCALE: 1/8" = 1-0"

2 EAST ELEVATION (A4.02) SCALE: 1/8" = 1-0"

1 SOUTH ELEVATION A4.01 SCALE: 1/8" = 1"-0"

2 WEST ELEVATION 44.01 SCALE: 1/8" = 1-0"