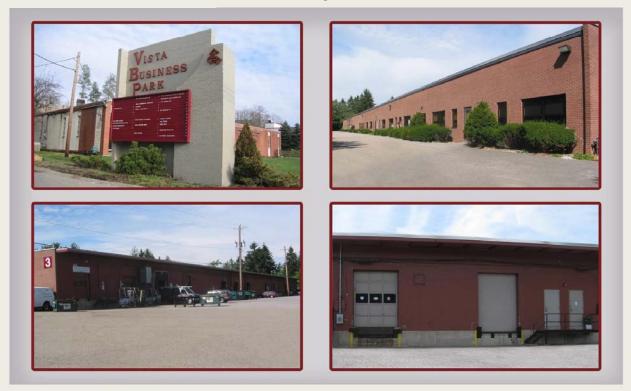

# Vista Business Park 340 Vista Park Drive

#### MAIN FEATURES

-Clear Height: 12ft. Above finished floor to underside of structural steel -Exterior: Insulated wall panel -Glass wall system at offices

#### **MISCELLANEOUS**

Ample truck access and maneuvering 4 ft. high loading docks 24 hour, 7 day a week access