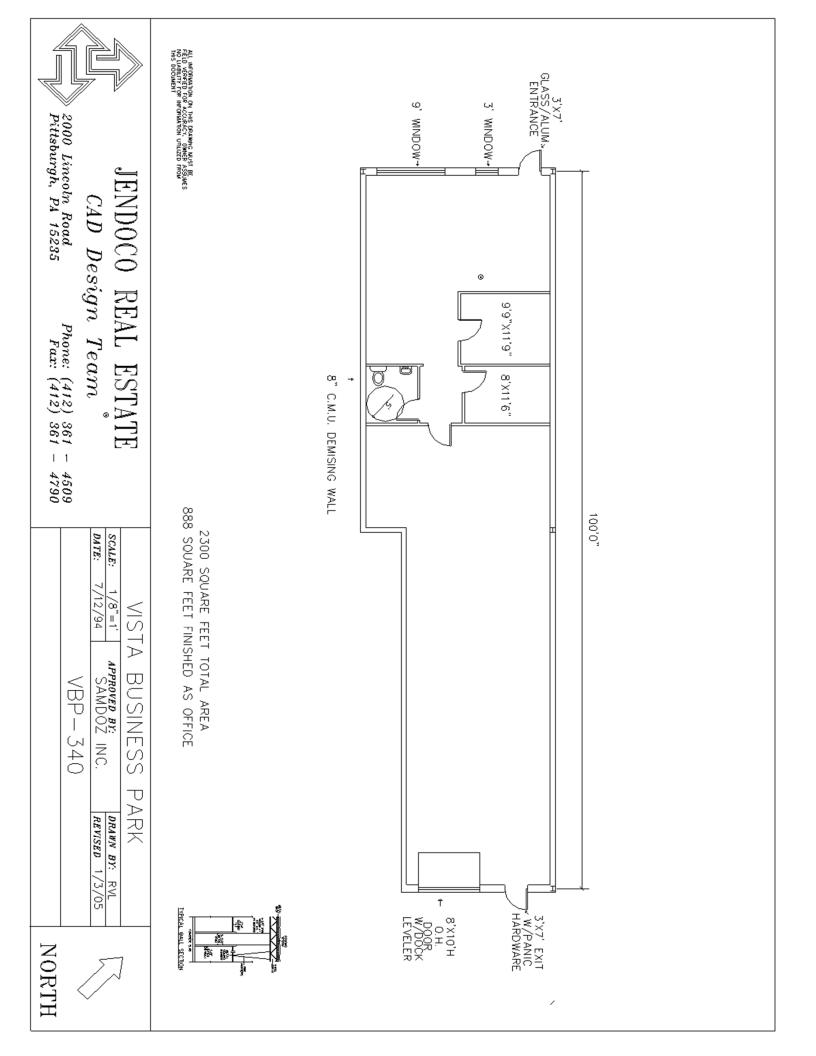

# Vista Business Park 340 Vista Park Drive

## 2,300 Total Square Feet 888 Square Feet of Finished Office

#### MAIN FEATURES

-Clear Height: 12ft. Above finished floor to underside of structural steel -Exterior: Insulated wall panel -Glass wall system at offices