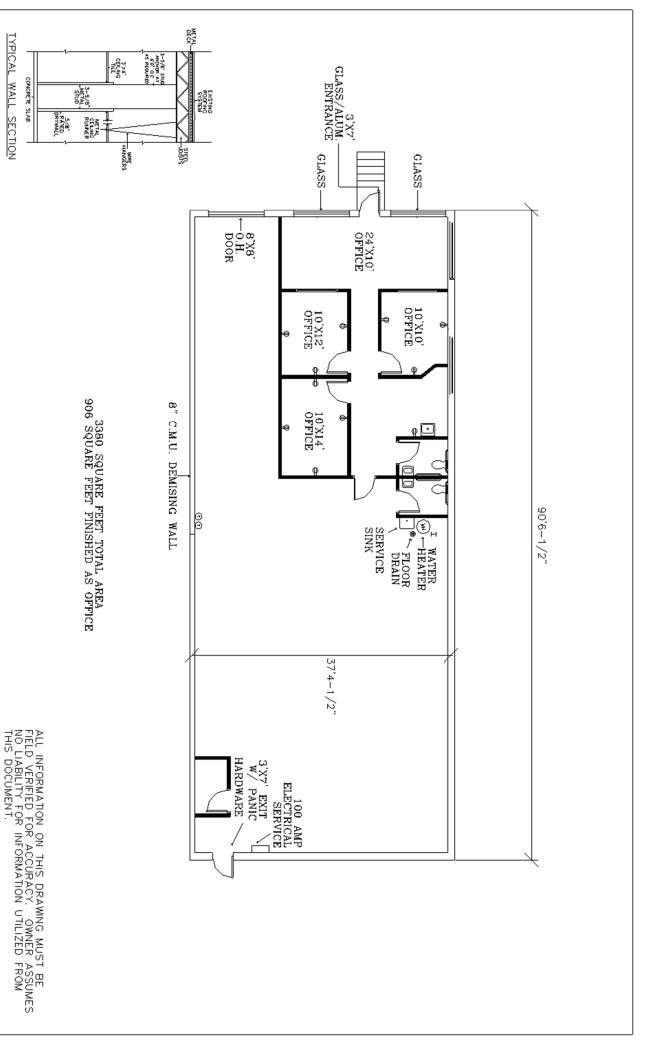

## **Parkway West Business Park**

811 Parkway View Drive

3,380 Total Square Feet 906 Square Feet of Finished Office

### **MAIN FEATURES**

-Clear Height: 16ft. Above finished floor to

underside of structural steel -Exterior: Insulated wall panel

-Glass wall system at offices

### **UTILITIES**

Electric: 120/208 volt, three phase four wire

Natural Gas: Equitable

Water & Sewage: Robinson Twp.

### **MISCELLANEOUS**

Ample truck access and maneuvering 4 ft. high loading docks 24 hour, 7 day a week access

TYPICAL WALL SECTION

CONCRETE SLAB