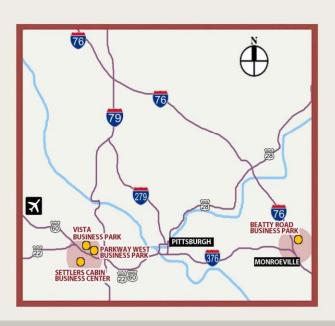

# JENDOCO REAL ESTATE

# PITTSBURGH BUSINESS PARKS

CAD Design Team

2000 Lincoln Road Pittsburgh, PA 15235

Phone: (412) 361 -Fax: (412) 361 -4509 4790

> SCALE: PARKWAY 1/8"=1'0" APPROVED BY:
> PARKWEST ASSOC. WEST IND. DRAWN BY: RVL PARK

PW - 811REVISED 2/9/95

DATE:

8-2-93

AVAILABLE

NORTH