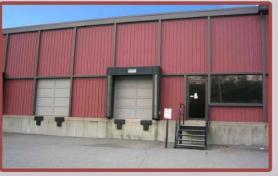

## **Parkway West Business Park**

811 Parkway View Drive

3,380 Total Square Feet 906 Square Feet of Finished Office

### **MAIN FEATURES**

-Clear Height: 16ft. Above finished floor to

underside of structural steel -Exterior: Insulated wall panel

-Glass wall system at offices

### **MISCELLANEOUS**

Ample truck access and maneuvering 4 ft. high loading docks 24 hour, 7 day a week access

TYPICAL WALL SECTION

CONCRETE SLAB