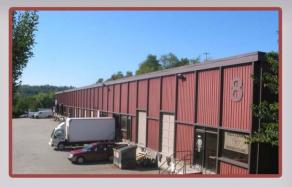

## **Parkway West Business Park**

811 Parkway View Drive

3,380 Total Square Feet 906 Square Feet of Finished Office

### **MAIN FEATURES**

-Clear Height: 16ft. Above finished floor to

underside of structural steel -Exterior: Insulated wall panel

-Glass wall system at offices

### **MISCELLANEOUS**

Ample truck access and maneuvering 4 ft. high loading docks 24 hour, 7 day a week access

TYPICAL WALL SECTION

CONCRETE SLAB