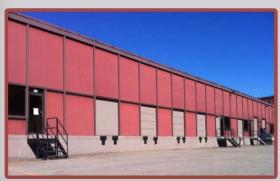

## **Parkway West Business Park**

811 Parkway View Drive

3,380 Total Square Feet 906 Square Feet of Finished Office

### **MAIN FEATURES**

-Clear Height: 16ft. Above finished floor to

underside of structural steel -Exterior: Insulated wall panel

-Glass wall system at offices

### **MISCELLANEOUS**

Ample truck access and maneuvering 4 ft. high loading docks 24 hour, 7 day a week access

TYPICAL WALL SECTION

CONCRETE SLAB