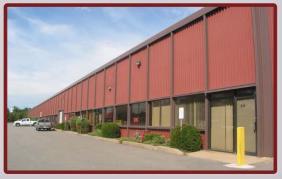

### Vista Business Park

925 Vista Park Drive

3,408 Total Square Feet
1,572 Square Feet of Finished Office

#### **MAIN FEATURES**

-Clear Height: 17ft. Above finished floor to underside of structural steel

-Exterior: Insulated wall panel -Glass wall system at offices

#### **MISCELLANEOUS**

Ample truck access and maneuvering 4 ft. high loading docks 24 hour, 7 day a week access

3,408 SQUARE FEET TOTAL AREA 1,572 SQUARE FEET FINISHED AS OFFICE

ALL INFORMATION ON THIS DRAWING MUST BE FIELD VERIFIED FOR ACCURACY. OWNER ASSUMES NO LIABILITY FOR INFORMATION UTILIZED FROM THIS DOCUMENT.