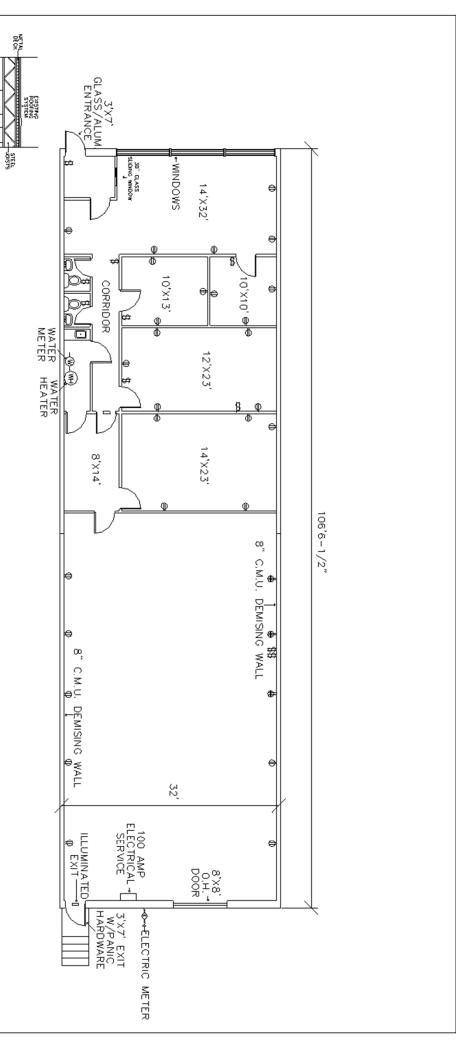

### Vista Business Park

925 Vista Park Drive

3,408 Total Square Feet
1,572 Square Feet of Finished Office

#### **MISCELLANEOUS**

Ample truck access and maneuvering 4 ft. high loading docks 24 hour, 7 day a week access

3,408 SQUARE FEET TOTAL AREA 1,572 SQUARE FEET FINISHED AS OFFICE

ALL INFORMATION ON THIS DRAWING MUST BE FIELD VERIFIED FOR ACCURACY. OWNER ASSUMES NO LIABILITY FOR INFORMATION UTILIZED FROM THIS DOCUMENT.

# JENDOCO REAL CAD Design Team ESTATE

2000 Lincoln Road Pittsburgh, PA 15235

Phone: (412) 361 - 4509 Fax: (412) 361 - 4790

DATE: SCALE:

11/1/94 1/8"=1'

**MSTA** 

BUSINESS

PARK