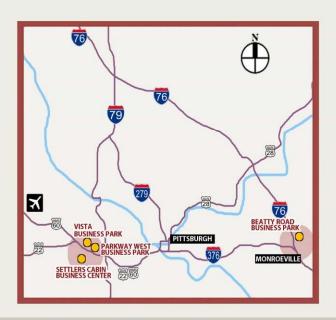

## JENDOCO REAL ESTATE

### Vista Business Park

925 Vista Park Drive

3,408 Total Square Feet
1,572 Square Feet of Finished Office









#### **MAIN FEATURES**

-Clear Height: 17ft. Above finished floor to underside of structural steel

-Exterior: Insulated wall panel -Glass wall system at offices

#### UTILITIES

Electric: 120/208 volt, three phase four wire

Natural Gas: Equitable

Water & Sewage: Robinson Twp.

#### **MISCELLANEOUS**

Ample truck access and maneuvering 4 ft. high loading docks 24 hour, 7 day a week access









3,408 SQUARE FEET TOTAL AREA 1,572 SQUARE FEET FINISHED AS OFFICE

ALL INFORMATION ON THIS DRAWING MUST BE FIELD VERIFIED FOR ACCURACY. OWNER ASSUMES NO LIABILITY FOR INFORMATION UTILIZED FROM THIS DOCUMENT.

# JENDOCO REAL CAD Design Team ESTATE

2000 Lincoln Road Pittsburgh, PA 15235

Phone: (412) 361 - 4509 Fax: (412) 361 - 4790

DATE: SCALE:

11/1/94 1/8"=1'

**MSTA** 

BUSINESS

PARK

|   | 20      |         |  |
|---|---------|---------|--|
|   | Γ       | ]       |  |
| 7 | ]<br>\_ | <u></u> |  |

APPROVED BY:
VISTA PARK ASSOC. REVISED 12/20,

 $\leq P -$ 

.925

NORTH