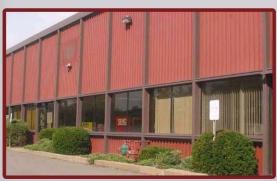

### Vista Business Park

925 Vista Park Drive

3,408 Total Square Feet
1,572 Square Feet of Finished Office

#### **MAIN FEATURES**

-Clear Height: 17ft. Above finished floor to underside of structural steel

-Exterior: Insulated wall panel -Glass wall system at offices

#### **MISCELLANEOUS**

Ample truck access and maneuvering 4 ft. high loading docks 24 hour, 7 day a week access

3,408 SQUARE FEET TOTAL AREA 1,572 SQUARE FEET FINISHED AS OFFICE

ALL INFORMATION ON THIS DRAWING MUST BE FIELD VERIFIED FOR ACCURACY. OWNER ASSUMES NO LIABILITY FOR INFORMATION UTILIZED FROM THIS DOCUMENT.