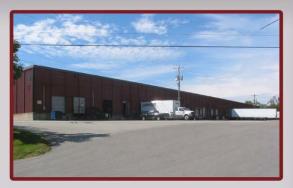

### Vista Business Park

925 Vista Park Drive

3,408 Total Square Feet
1,572 Square Feet of Finished Office

#### **MAIN FEATURES**

-Clear Height: 17ft. Above finished floor to underside of structural steel

-Exterior: Insulated wall panel -Glass wall system at offices

#### **MISCELLANEOUS**

Ample truck access and maneuvering 4 ft. high loading docks 24 hour, 7 day a week access

3,408 SQUARE FEET TOTAL AREA 1,572 SQUARE FEET FINISHED AS OFFICE

ALL INFORMATION ON THIS DRAWING MUST BE FIELD VERIFIED FOR ACCURACY. OWNER ASSUMES NO LIABILITY FOR INFORMATION UTILIZED FROM THIS DOCUMENT.