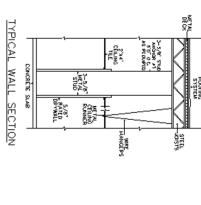

#### **MAIN FEATURES**

-Clear Height: 17ft. Above finished floor to underside of structural steel

-Exterior: Insulated wall panel -Glass wall system at offices