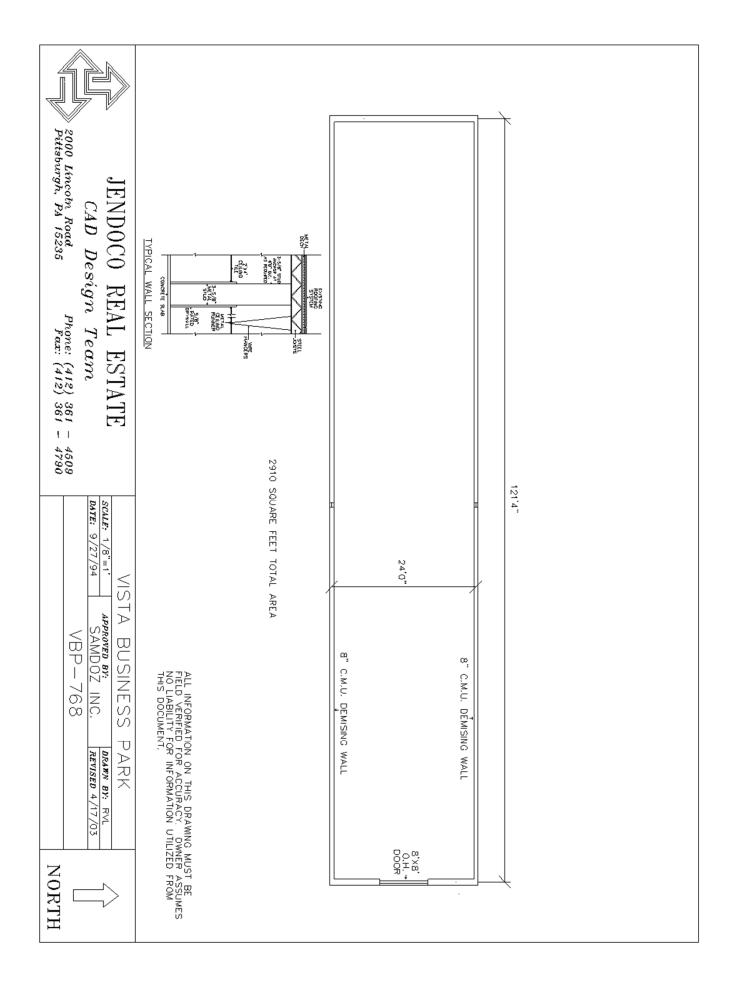

## Vista Business Park 768 Vista Park Drive

**2,910** Total Square Feet **0** Square Feet of Finished Office

Front view

Front view

Back view

MAIN FEATURES -Clear Height: 17ft. Above finished floor to underside of structural steel -Exterior: Insulated wall panel -Glass wall system at offices

<u>UTILITIES</u> Electric: 120/208 volt, three phase four wire Natural Gas: Equitable Water & Sewage: Robinson Twp.

<u>MISCELLANEOUS</u> Ample truck access and maneuvering 4 ft. high loading docks 24 hour, 7 day a week access