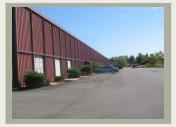

## Vista Business Park 768 Vista Park Drive

**2,910** Total Square Feet **0** Square Feet of Finished Office

Front view

Front view

Back view

MAIN FEATURES -Clear Height: 17ft. Above finished floor to underside of structural steel -Exterior: Insulated wall panel -Glass wall system at offices