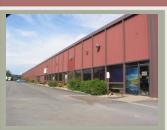

## Vista Business Park 768 Vista Park Drive

**2,910** Total Square Feet **0** Square Feet of Finished Office

Front view

Front view

Back view

MAIN FEATURES -Clear Height: 17ft. Above finished floor to underside of structural steel -Exterior: Insulated wall panel -Glass wall system at offices