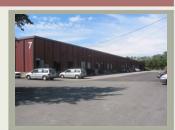

## Vista Business Park 768 Vista Park Drive

**2,910** Total Square Feet **0** Square Feet of Finished Office

Front view

Front view

Back view

MAIN FEATURES -Clear Height: 17ft. Above finished floor to underside of structural steel -Exterior: Insulated wall panel -Glass wall system at offices