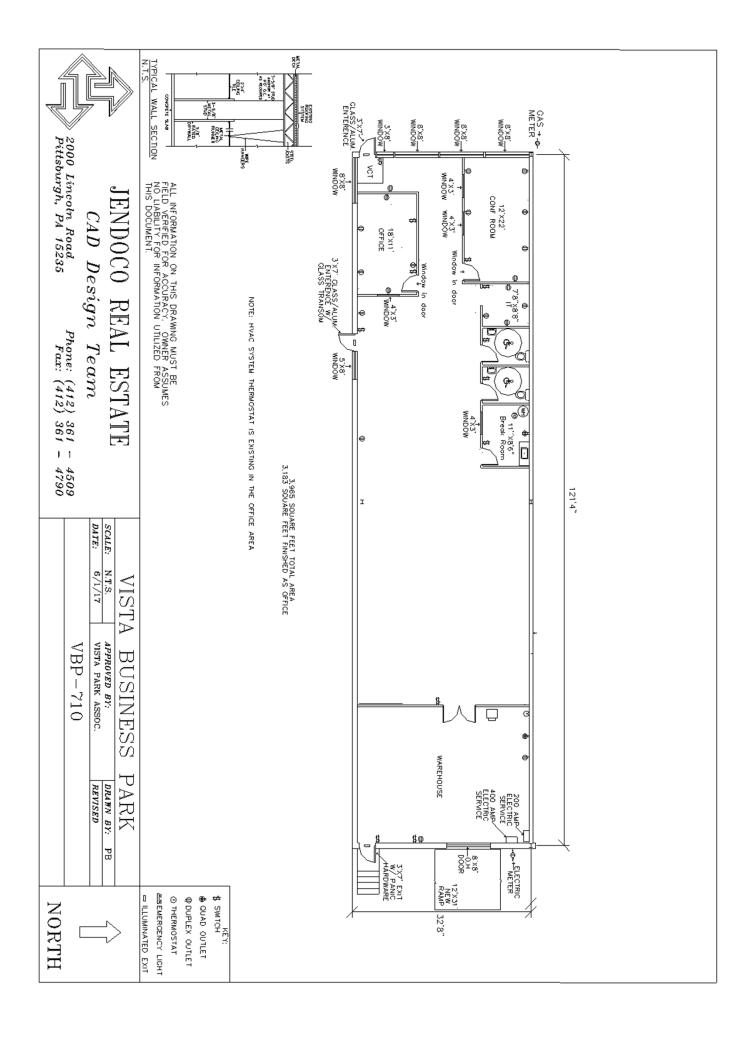

## Vista Business Park 710 Vista Park Drive

3,965 Total Square Feet 3,183 Square Feet of Finished Office

<u>MAIN FEATURES</u> -Clear Height: 17ft. Above finished floor to underside of structural steel -Exterior: Insulated wall panel -Glass wall system at offices

## UTILITIES

Electric: 120/208 volt, three phase four wire Natural Gas: Equitable Water & Sewage: Robinson Twp.

## MISCELLANEOUS

Ample truck access and maneuvering 4 ft. high loading docks 24 hour, 7 day a week access

Contact Bob Lloyd - T 412-361-4509 F 412-361-4790 - Internet www.jendoco-re.com

All information furnished regarding properties for rent or sale are subject to errors, omissions, change of price or rental and change or withdraw without notice. Rental terms, all dimensions and specifications are approximate and subject to change without notice.