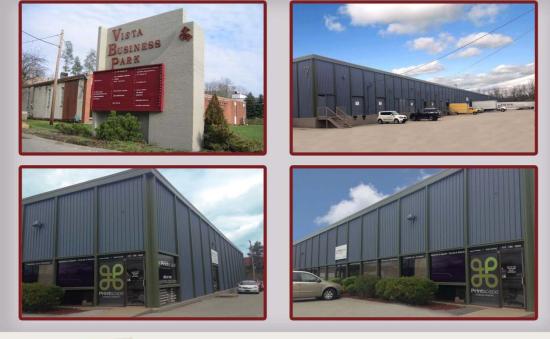

## Vista Business Park 710 Vista Park Drive

3,965 Total Square Feet 3,183 Square Feet of Finished Office

<u>MAIN FEATURES</u> -Clear Height: 17ft. Above finished floor to underside of structural steel -Exterior: Insulated wall panel -Glass wall system at offices

## MISCELLANEOUS

Ample truck access and maneuvering 4 ft. high loading docks 24 hour, 7 day a week access

Contact Bob Lloyd - T 412-361-4509 F 412-361-4790 - Internet www.jendoco-re.com

All information furnished regarding properties for rent or sale are subject to errors, omissions, change of price or rental and change or withdraw without notice. Rental terms, all dimensions and specifications are approximate and subject to change without notice.