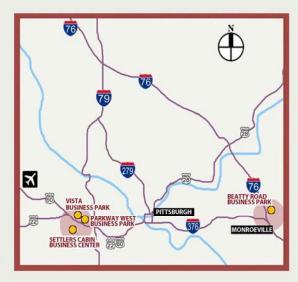

# **Parkway West Business Park**

1416 Parkway View Drive

2,912 Total Square Feet
735 Square Feet of Finished Office

### **MISCELLANEOUS**

Ample truck access and maneuvering 4 ft. high loading docks 24 hour, 7 day a week access

Contact Bob Lloyd - T 412-361-4509 F 412-361-4790 - Internet www.jendoco-re.com

2912 SQUARE FEET TOTAL AREA 735 SQUARE FEET FINISHED AS OFFICE