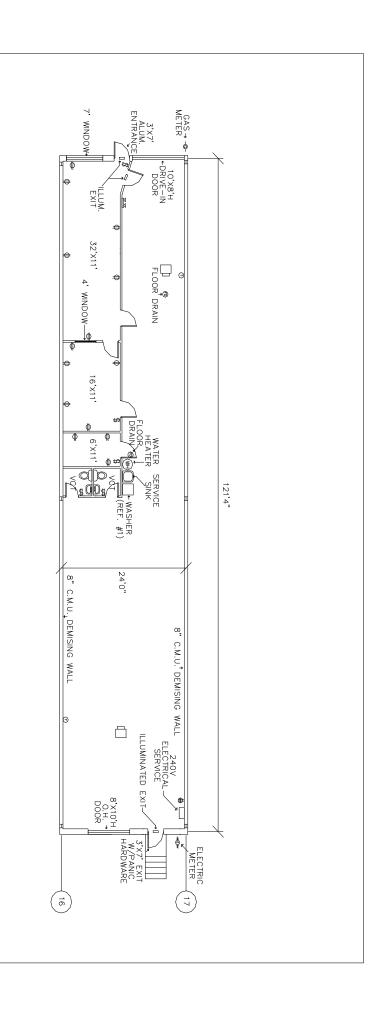

## **MAIN FEATURES**

-Clear Height: 16ft. Above finished floor to

underside of structural steel
-Exterior: Insulated wall panel
-Glass wall system at offices

#### UTILITIES

Electric: 120/208 volt, three phase four wire

Natural Gas: Equitable

Water & Sewage: Robinson Twp.

### **MISCELLANEOUS**

Ample truck access and maneuvering 4 ft. high loading docks 24 hour, 7 day a week access

Contact Bob Lloyd - T 412-361-4509 F 412-361-4790 - Internet www.jendoco-re.com

2912 SQUARE FEET TOTAL AREA 735 SQUARE FEET FINISHED AS OFFICE

DECK.

STEEL

EXISTING ROOFING SYSTEM

CONSTRUCTION NOTES:

REF. #1- 3/4" HOT AND COLD WATER TAPS FOR WASHER.
 ALL ELECTRICAL WORK BY TENANT.

ALL INFORMATION ON THIS DRAWING MUST BE FIELD VERFIED FOR ACCURACY. OWNER ASSUMES NO LIABILITY FOR INFORMATION UTILIZED FROM THIS DOCUMENT.