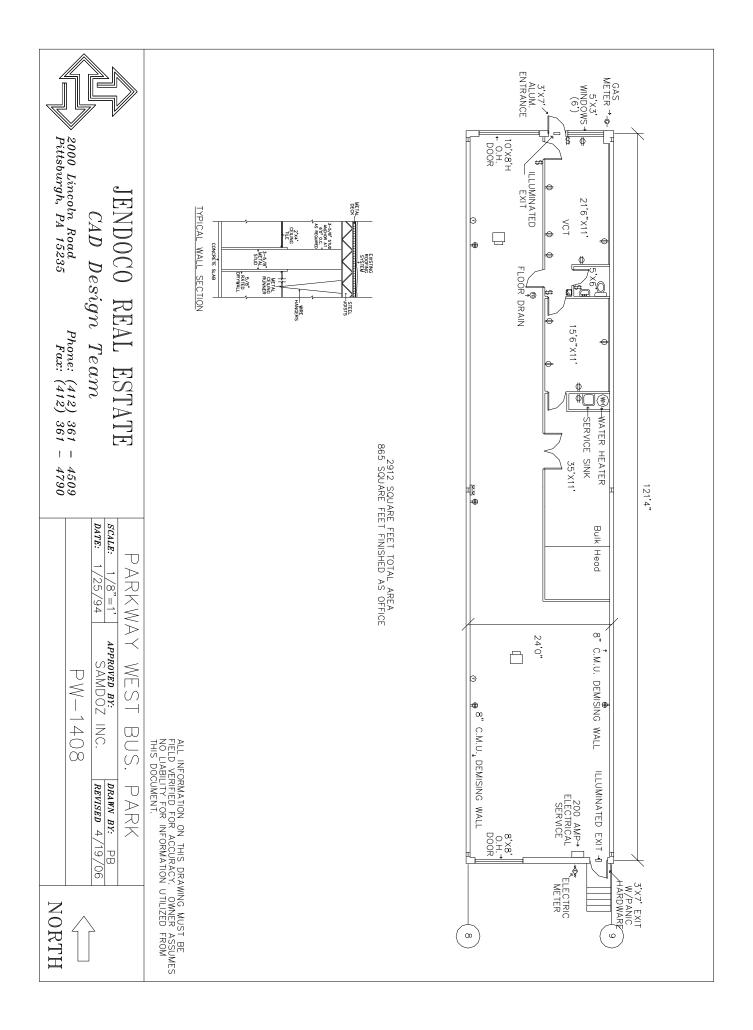

## **Parkway West Business Park 1408 Parkway View Drive** 2,912 Total Square Feet 865 Square Feet of Finished Office

MAIN FEATURES -Clear Height: 16ft. Above finished floor to underside of structural steel -Exterior: Insulated wall panel -Glass wall system at offices

## UTILITIES

Electric: 120/208 volt, three phase four wire Natural Gas: Equitable Water & Sewage: Robinson Twp.

## **MISCELLANEOUS**

Ample truck access and maneuvering 4 ft. high loading docks 24 hour, 7 day a week access

Contact Bob Lloyd - T 412-361-4509 F 412-361-4790 - Internet www.jendoco-re.com

All information furnished regarding properties for rent or sale are subject to errors, omissions, change of price or rental and change or withdraw without notice. Rental terms, all dimensions and specifications are approximate and subject to change without notice.