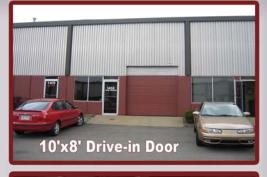

## **Parkway West Business Park 1408 Parkway View Drive** 2,912 Total Square Feet 865 Square Feet of Finished Office

MAIN FEATURES -Clear Height: 16ft. Above finished floor to underside of structural steel -Exterior: Insulated wall panel -Glass wall system at offices

## **MISCELLANEOUS**

Ample truck access and maneuvering 4 ft. high loading docks 24 hour, 7 day a week access

Contact Bob Lloyd - T 412-361-4509 F 412-361-4790 - Internet www.jendoco-re.com

All information furnished regarding properties for rent or sale are subject to errors, omissions, change of price or rental and change or withdraw without notice. Rental terms, all dimensions and specifications are approximate and subject to change without notice.