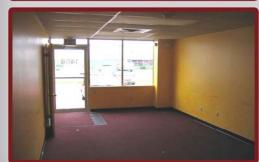

## **Parkway West Business Park 1408 Parkway View Drive** 2,912 Total Square Feet 865 Square Feet of Finished Office

MAIN FEATURES -Clear Height: 16ft. Above finished floor to underside of structural steel -Exterior: Insulated wall panel -Glass wall system at offices