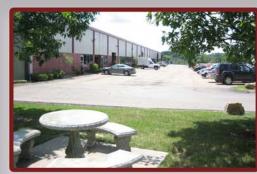

## **Parkway West Business Park 1408 Parkway View Drive** 2,912 Total Square Feet 865 Square Feet of Finished Office

MAIN FEATURES -Clear Height: 16ft. Above finished floor to underside of structural steel -Exterior: Insulated wall panel -Glass wall system at offices