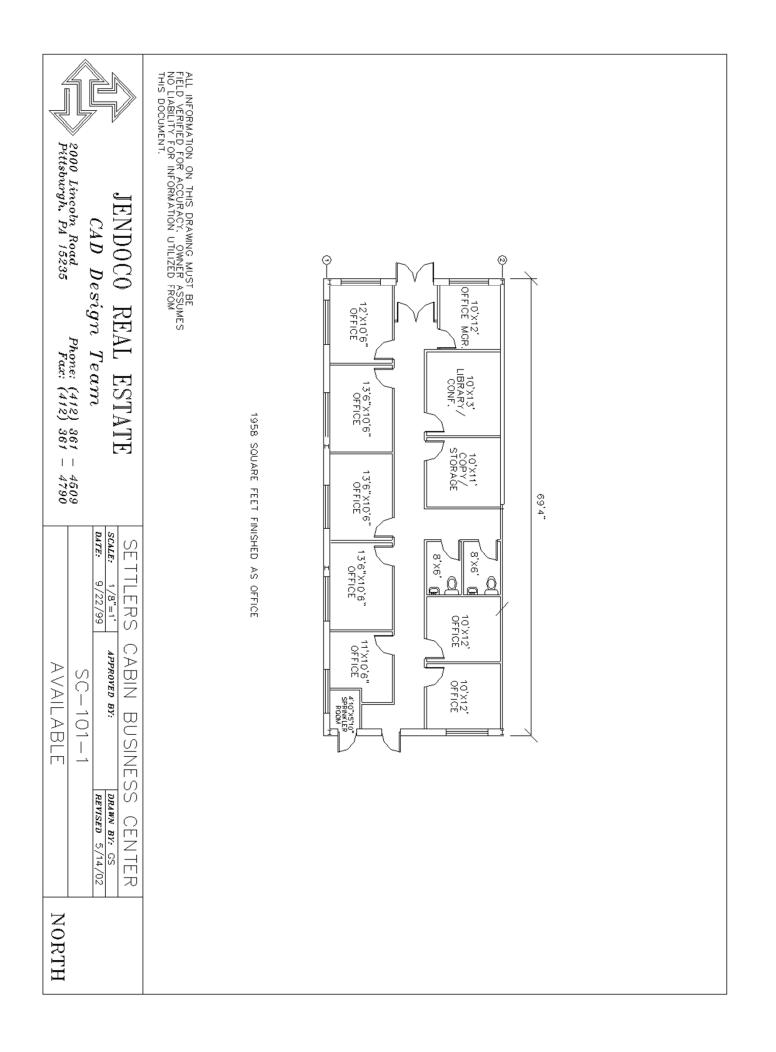

Settlers Cabin Business Center

**101 Merchant Lane 1,958** Square Feet of office

MAIN FEATURES -Clear Height: 13ft. Above finished floor to underside of structural steel

-Exterior: Insulated Masonry -Glass wall system at offices