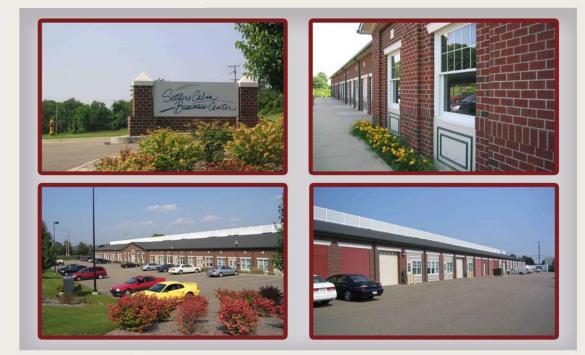

Settlers Cabin Business Center

**101 Merchant Lane 1,958** Square Feet of office

MAIN FEATURES -Clear Height: 13ft. Above finished floor to underside of structural steel

-Exterior: Insulated Masonry -Glass wall system at offices