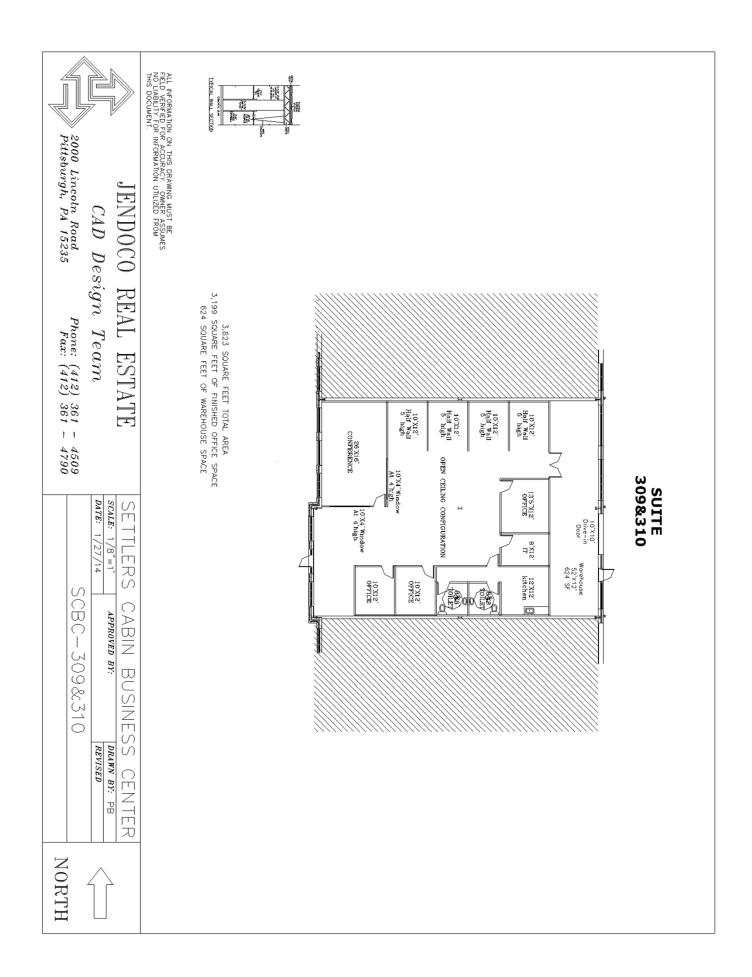

## 309&310 Merchant Lane

**3,823** Square Feet of office **624** Square Feet of warehouse

- Single Story Building
- Energy Efficient
- 100% Sprinklered
- Free Parking with 24/7 access
- Custom Built to requirements
- Naming rights available
- Equidistant from downtown Pittsburgh & Airport