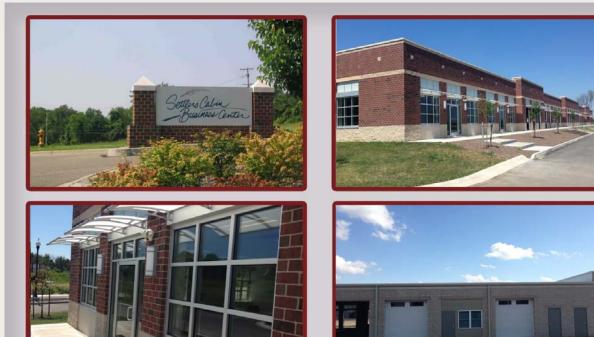

Settlers Cabin Business Center

## 309&310 Merchant Lane

**3,823** Square Feet of office **624** Square Feet of warehouse

- Single Story Building
- Energy Efficient
- 100% Sprinklered
- Free Parking with 24/7 access
- Custom Built to requirements
- Naming rights available
- Equidistant from downtown Pittsburgh & Airport