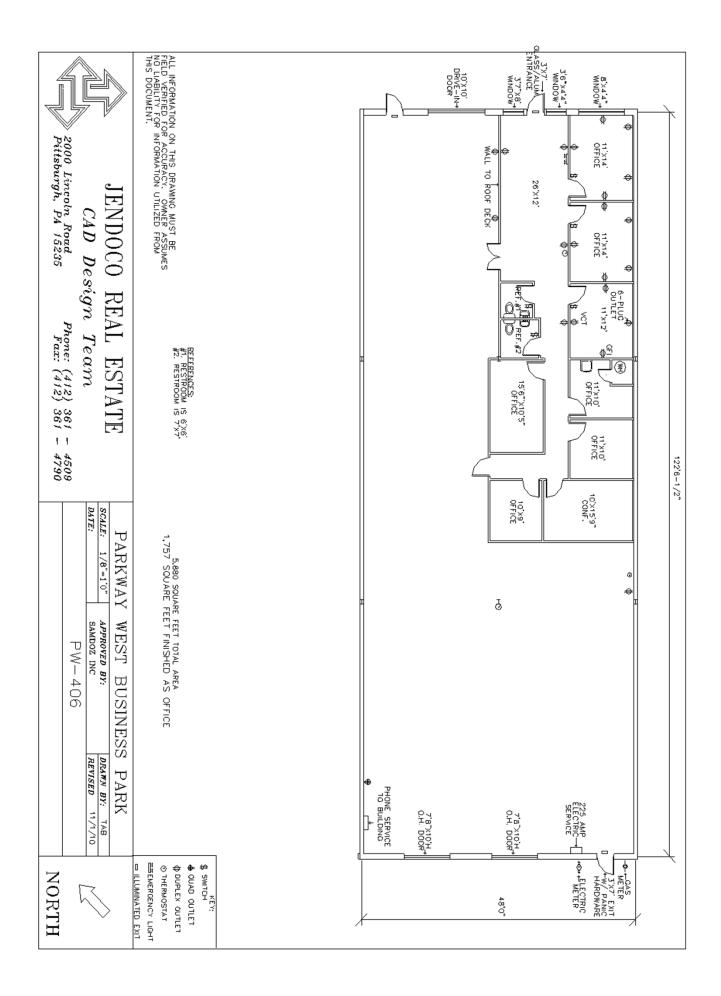

## Parkway West Business Park 406 Parkway View Drive

**5,880** Total Square Feet **1,757** Square Feet of Finished Office

<u>MAIN FEATURES</u> -Clear Height: 16ft. Above finished floor to underside of structural steel -Exterior: Insulated wall panel -Glass wall system at offices

## UTILITIES

Electric: 120/208 volt, three phase four wire Natural Gas: Equitable Water & Sewage: Robinson Twp.

<u>MISCELLANEOUS</u> Ample truck access and maneuvering 4 ft. high loading docks 24 hour, 7 day a week access