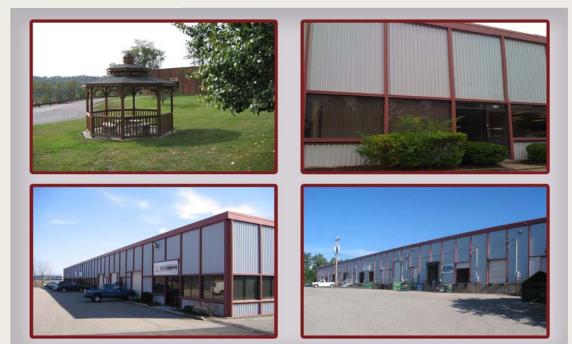

## Parkway West Business Park 406 Parkway View Drive

**5,880** Total Square Feet **1,757** Square Feet of Finished Office

<u>MAIN FEATURES</u> -Clear Height: 16ft. Above finished floor to underside of structural steel -Exterior: Insulated wall panel -Glass wall system at offices