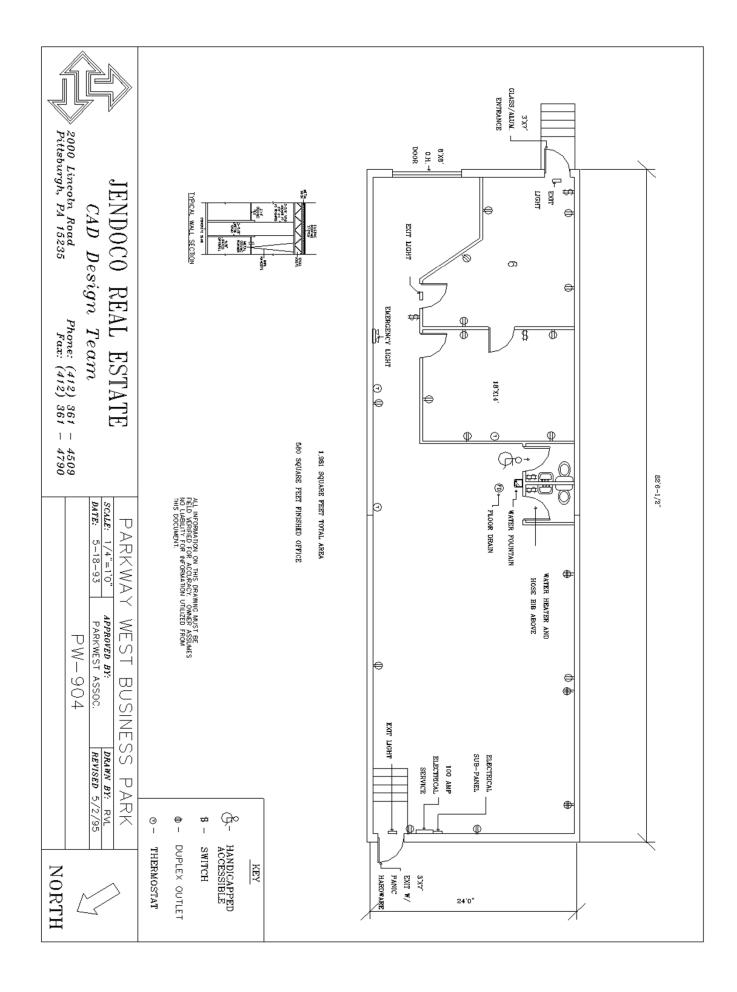

# JENDOCO REAL ESTATE

## Parkway West Business Park 904 Parkway View Drive

**1,981** Total Square Feet **580** Square Feet of Finished Office

#### MAIN FEATURES -Clear Height: 16ft. Above finished floor to underside of structural steel -Exterior: Insulated wall panel

-Glass wall system at offices

### UTILITIES

Electric: 120/208 volt, three phase four wire Natural Gas: Equitable Water & Sewage: Robinson Twp.

#### MISCELLANEOUS Ample truck access and maneuvering 4 ft. high loading docks 24 hour, 7 day a week access

Contact Bob Lloyd - T 412-361-4509 F 412-361-4790 - Internet www.jendoco-re.com

All information furnished regarding properties for rent or sale are subject to errors, omissions, change of price or rental and change or withdraw without notice. Rental terms, all dimensions and specifications are approximate and subject to change without notice.