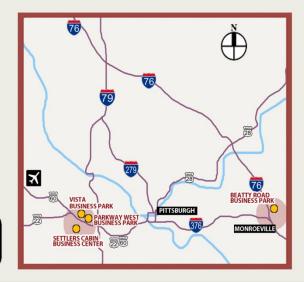

# JENDOCO REAL ESTATE



## Parkway West Business Park 904 Parkway View Drive

**1,981** Total Square Feet **580** Square Feet of Finished Office









#### MAIN FEATURES -Clear Height: 16ft. Above finished floor to underside of structural steel -Exterior: Insulated wall panel

-Glass wall system at offices

### UTILITIES

Electric: 120/208 volt, three phase four wire Natural Gas: Equitable Water & Sewage: Robinson Twp.

#### MISCELLANEOUS Ample truck access and maneuvering 4 ft. high loading docks 24 hour, 7 day a week access





Contact Bob Lloyd - T 412-361-4509 F 412-361-4790 - Internet www.jendoco-re.com

All information furnished regarding properties for rent or sale are subject to errors, omissions, change of price or rental and change or withdraw without notice. Rental terms, all dimensions and specifications are approximate and subject to change without notice.