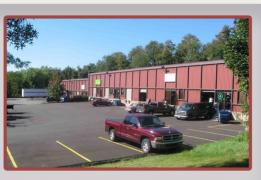

## Parkway West Business Park 904 Parkway View Drive

**1,981** Total Square Feet **580** Square Feet of Finished Office

#### MAIN FEATURES -Clear Height: 16ft. Above finished floor to underside of structural steel -Exterior: Insulated wall panel

-Glass wall system at offices