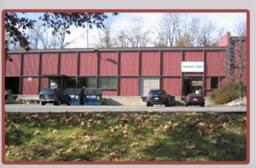

## Parkway West Business Park 904 Parkway View Drive

**1,981** Total Square Feet **580** Square Feet of Finished Office

#### MAIN FEATURES -Clear Height: 16ft. Above finished floor to underside of structural steel -Exterior: Insulated wall panel

-Glass wall system at offices