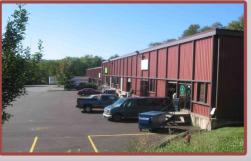

## Parkway West Business Park 904 Parkway View Drive

**1,981** Total Square Feet **580** Square Feet of Finished Office

#### MAIN FEATURES -Clear Height: 16ft. Above finished floor to underside of structural steel -Exterior: Insulated wall panel

-Glass wall system at offices