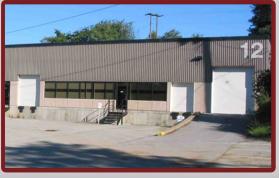

## **Parkway West Business Park**

1201&1204 Parkway View Drive

9,300 Total Square Feet 2,389 Square Feet of Finished Office

#### **MAIN FEATURES**

-Clear Height: 16ft. Above finished floor to

underside of structural steel
-Exterior: Insulated wall panel
-Glass wall system at offices

#### **MISCELLANEOUS**

Ample truck access and maneuvering 4 ft. high loading docks 24 hour, 7 day a week access

ALL INFORMATION ON THIS DRAWING MUST BE FIELD VERIFIED FOR ACCURACY. OWNER ASSUMES NO LIABILITY FOR INFORMATION UTILIZED FROM THIS DOCUMENT.