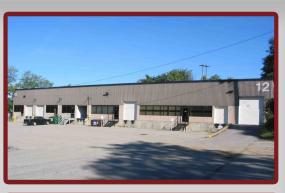

## **Parkway West Business Park**

1201&1204 Parkway View Drive

9,300 Total Square Feet 2,389 Square Feet of Finished Office

#### **MAIN FEATURES**

-Clear Height: 16ft. Above finished floor to

underside of structural steel
-Exterior: Insulated wall panel
-Glass wall system at offices

#### **MISCELLANEOUS**

Ample truck access and maneuvering 4 ft. high loading docks 24 hour, 7 day a week access

ALL INFORMATION ON THIS DRAWING MUST BE FIELD VERIFIED FOR ACCURACY. OWNER ASSUMES NO LIABILITY FOR INFORMATION UTILIZED FROM THIS DOCUMENT.