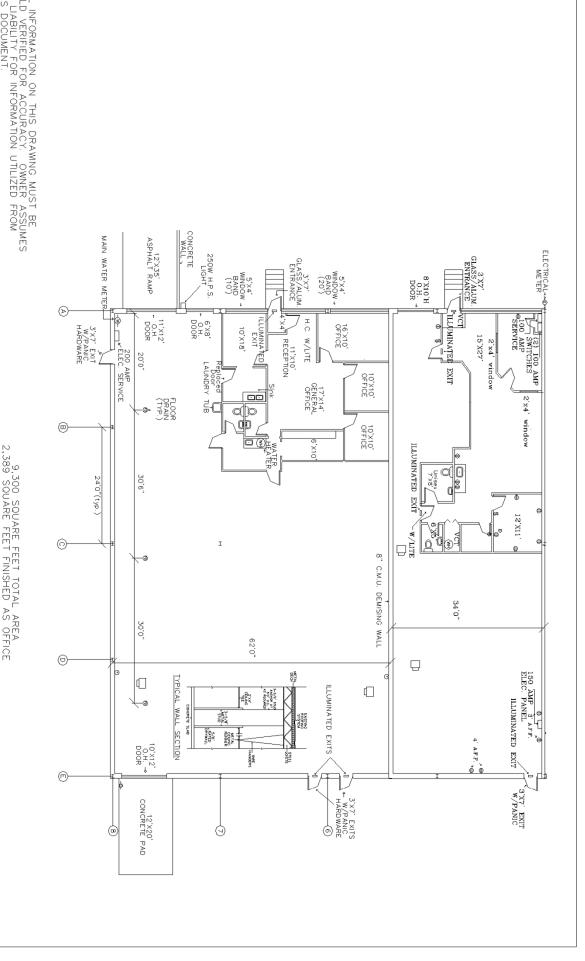

## **Parkway West Business Park**

1201&1204 Parkway View Drive

9,300 Total Square Feet 2,389 Square Feet of Finished Office

#### **MAIN FEATURES**

-Clear Height: 16ft. Above finished floor to

underside of structural steel
-Exterior: Insulated wall panel
-Glass wall system at offices

#### **MISCELLANEOUS**

Ample truck access and maneuvering 4 ft. high loading docks 24 hour, 7 day a week access

ALL INFORMATION ON THIS DRAWING MUST BE FIELD VERIFIED FOR ACCURACY. OWNER ASSUMES NO LIABILITY FOR INFORMATION UTILIZED FROM THIS DOCUMENT.