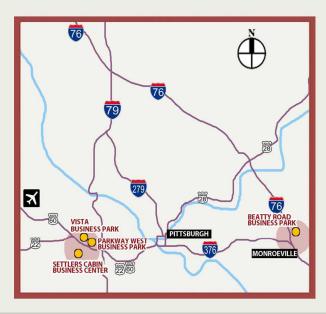

## **Parkway West Business Park**

1201&1204 Parkway View Drive

9,300 Total Square Feet 2,389 Square Feet of Finished Office